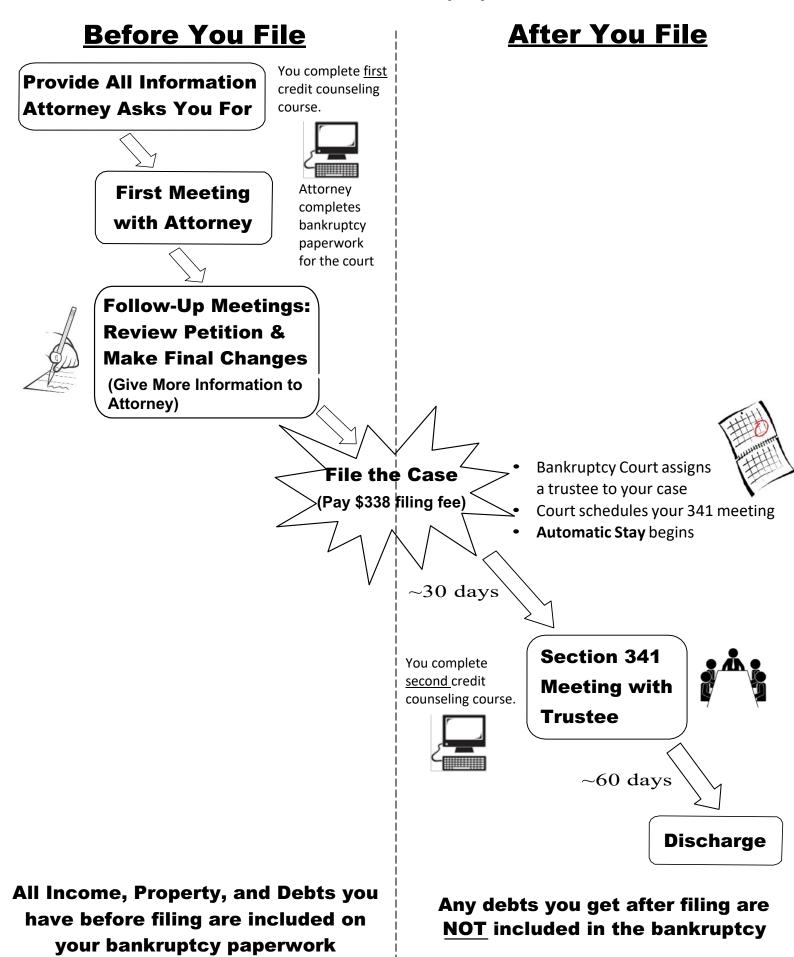

| \$       |
| Tax Preparation Services                                                                                                                                                                              |          |
| Tax Preparation Services<br>Total Payroll Deductions (list if not included on paystub)                                                                                                                | Ş        |
| Tax Preparation Services<br>Total Payroll Deductions (list if not included on paystub)<br>Non-Mandatory Contributions To Retirement Account (including loan repayments) not<br>deducted from paycheck | \$<br>\$ |

## How Does A Bankruptcy Work?